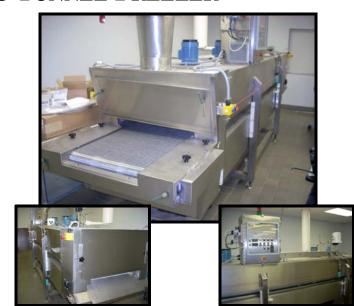

## **OUTSTANDING VALUES ON PRE-OWNED EQUIPMENT**

A nearly-new tunnel freezer offering outstanding versatility for small and mid-sized production requirements. Excellent flavor and texture. Excellent moisture retention. Flexible to freeze a variety of products. High rate of heat transfer. Low capital investment. Meets USDA and OSHA requirements.

## PRISTINE CES TUNNEL FREEZER

| Brand               | CES                        |
|---------------------|----------------------------|
| Model               | LT-LIN-13ft x24" -<br>POBD |
| Serial #            | 99033                      |
| Year                | 2001                       |
| Condition           | Excellent                  |
| Gas                 | Nitrogen/CO2               |
| Belt Width Usable   | 25"                        |
| Belt Width Actual   | 27"                        |
| Belt Height, infeed | 30" - 35"                  |
| Freezing Zone       | 13'                        |
| Overall Length      | 17'-11"                    |
| Overall Width       | 57-1/2"                    |
| Overall Height      | 8'-2"                      |
| Weight              |                            |
| Electrics           | 460V, 20A                  |